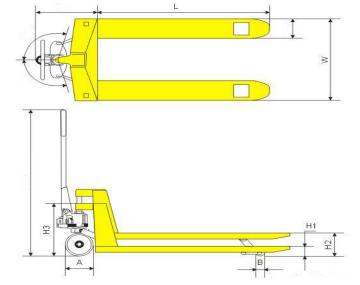

| ltem/Type             |    | AC25   |
|-----------------------|----|--------|
| Capacity Q            | kg | 2500   |
| Min. fork height H1   | mm | 85     |
| Max. fork height H2   | mm | 200    |
| Steering wheel        | mm | 200×50 |
| Load roller Tandem    | mm | 80x70  |
| Size of fork e*s X    | mm | 160    |
| Width overall forks W | mm | 450    |
| Fork length L         | mm | 800    |