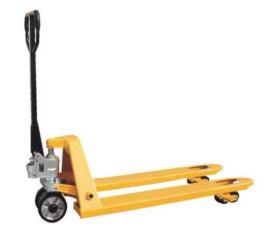

## AC25 2.5T Pallet Truck

Our AC range of pallet trucks offer's a durable and low maintenance product with a proven track record at an economic price.

Many features such as double fork rollers, Polyurethane wheels and dual hand and foot release operation controls are included as standard.

The frames are made from a heavy grade steel construction and finished in an epoxy powder coated paint that offers greater Anti-corrosion resistance.

The trucks are TUV/CE tested to comply with the 98/37/EC Machinery Directive.